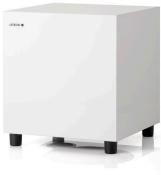

## Jamo SUB 210

With a new design, the Jamo SUB 210 subwoofer is more compact than any of the predecessors in its class, offering easier placement in today's living environment.

Furthermore, the Jamo SUB 210 comes in a wide variety of finishes, including high gloss black or white, which is an easy match with modern furniture.

This Jamo SUB 210 subwoofer has a 200W amplifier and long-throw 8" woofer in a bass-reflex-enclosure, which gives it a level of performance unequaled in its class.

The auto-on-off and controls for level, cut-off-frequency as well as phase, together with line-level-input make it very easy to integrate this subwoofer with any other TV/speaker/amplifier/receiver combination.