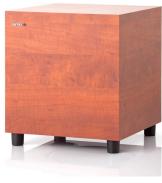

## Jamo SUB 210

With a new design, the Jamo SUB 210 subwoofer is more compact than any of the predecessors in its class, offering easier placement in today's living environment.

Furthermore, the Jamo SUB 210 comes in a wide variety of finishes, including high gloss black or white, which is an easy match with modern furniture.

White Ash