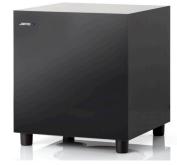

## Jamo SUB 210

With a new design, the Jamo SUB 210 subwoofer is more compact than any of the predecessors in its class, offering easier placement in today's living environment.

Furthermore, the Jamo SUB 210 comes in a wide variety of finishes, including high gloss black or white, which is an easy match with modern furniture.

White Ash