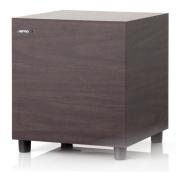

## Jamo SUB 210

With a new design, the Jamo SUB 210 subwoofer is more compact than any of the predecessors in its class, offering easier placement in today's living environment.

Furthermore, the Jamo SUB 210 comes in a wide variety of finishes, including high gloss black or white, which is an easy match with modern furniture.

White Ash