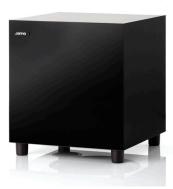

## Jamo SUB 210

With a new design, the Jamo SUB 210 subwoofer is more compact than any of the predecessors in its class, offering easier placement in today's living environment.

Furthermore, the Jamo SUB 210 comes in a wide variety of finishes, including high gloss black or white, which is an easy match with modern furniture.

This Jamo SUB 210 subwoofer has a 200W amplifier and long-throw 8" woofer in a bass-reflex-enclosure, which gives it a level of performance unequaled in its class.

The auto-on-off and controls for level, cut-off-frequency as well as phase, together with line-level-input make it very easy to integrate this subwoofer with any other TV/speaker/amplifier/receiver combination.