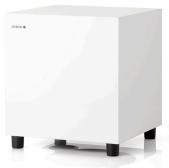

## Jamo SUB 210

With a new design, the Jamo SUB 210 subwoofer is more compact than any of the predecessors in its class, offering easier placement in today's living environment.

Furthermore, the Jamo SUB 210 comes in a wide variety of finishes, including high gloss black or white, which is an easy match with modern furniture.

White Ash