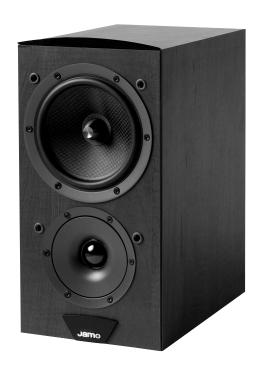

## C 603

A beautiful, high-performance speaker in a smaller bookshelf cabinet, the C 603 is an ideal choice for the value-minded. The C 603 2-way bass reflex bookshelf speaker is equipped with one 6-inch woofer and one 1-inch DTT (Decoupled Tweeter Technology) tweeter. The WaveGuide tweeter technology, along with HCC (hard conical cone) and Center Plug woofer provide outstanding value for their cost.

The C 603 is a full-range compact speaker that excels at reproducing stereo/surround music and soundtracks, with or without a subwoofer in the mix. The C 603 can be placed on floorstands, on a bookshelf or mounted directly to the wall on its wall-brackets.

Whether you are looking for the ideal cinematic or the perfect musical experience, the C 603 bookshelf speaker offers real value and premium audio technology.