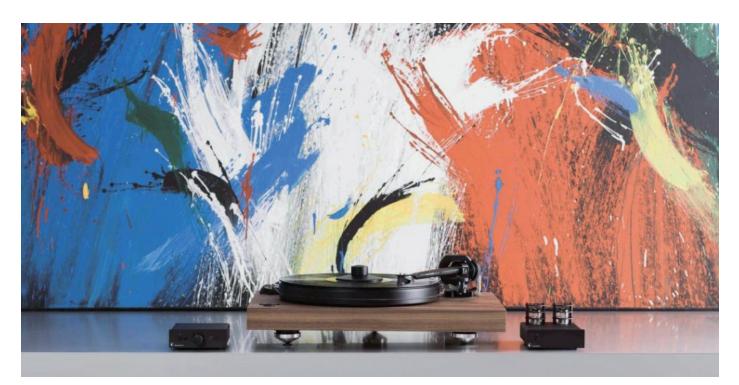

## Outstanding performance from a compact and luxurious turntable configuration

2Xperience SB DC is based on the 2Xperience belt-drive concept which incorporates over 20 years of turntable design experience. The addition of precision motor control with electronic speed changing and a highend 9cc Evolution carbon fiber tonearm means playback quality is vastly improved. The heavy chassis is made from MDF using a non-resonant construction technique. The turntable platter is built with heavy, non-resonant materials in a precisely balanced sandwich configuration. A vinyl layer acts as the perfect turntable mat. A screwable and light-weight record clamp eliminates unwanted record vibration and rumbling of the main platter bearing. The audio perfor-mance of the final product benefits from the resonance-free platter, avoiding the ringing effect of common metal and glass platters.

The 2Xperience SB DC is not only equipped with a highend tonearm, but comes with a pre-fitted Ortofon 2M Silver magnetic cartridge that makes use of silver voice coils. An acrylic dust cover is also included. While audio electronics are often hidden and controlled by phone or tablet apps, the analog record player again is put in scene as the center of a hifi system and proudly presented like high-quality speakers. The new satin real wood turntable surfaces seamlessly fit the latest furniture trends (eucalyptus, walnut, palisander), additionally three classic high-gloss finishes (black lacquer, mahogany, olive) are available.