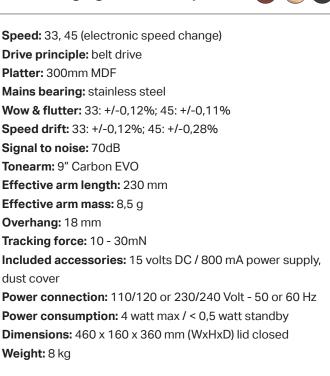

## Top-grade turntable with 9" EVO tonearm & cartridge

n/c MSRP 1099 € (incl. VAT)

2M silver MSRP 1199 € (incl. VAT)

- Electronic speed control with 33/45 rpm speed change, which acts as "Speed Box" with ultimate speed stability
- Precision balanced sandwich-platter with vinyl mat
- Record clamp tightens record to platter
- MDF chassis
- Audiophile grade 9" EVO carbon tonearm
- Inverted tonearm bearings (ABEC 7 quality)
- Available with or without 2M Silver phono cartridge
- 2M Silver cartridge with silver voice coils is pre-mounted
- 3 matt finishes (eucalyptus, palisander, walnut) and 3 highgloss finishes (HG black piano,HG mahogany, HG olive)