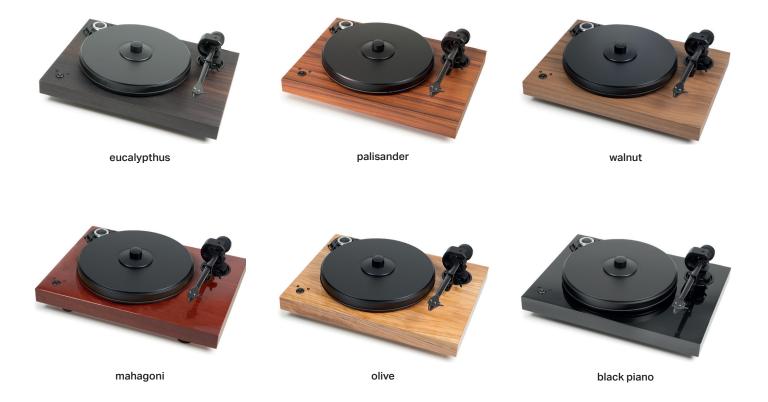

## Top-grade turntable with 9" EVO tonearm & cartridge

n/c MSRP 1099 € (incl. VAT)

2M silver MSRP 1199 € (incl. VAT)

- Electronic speed control with 33/45 rpm speed change, which acts as "Speed Box" with ultimate speed stability
- Precision balanced sandwich-platter with vinyl mat
- Record clamp tightens record to platter
- MDF chassis
- Audiophile grade 9" EVO carbon tonearm
- Inverted tonearm bearings (ABEC 7 quality)
- Available with or without 2M Silver phono cartridge
- 2M Silver cartridge with silver voice coils is pre-mounted
- 3 matt finishes (eucalyptus, palisander, walnut) and 3 highgloss finishes (HG black piano,HG mahogany, HG olive)

## High gloss color options:

Matt surfaces:

The 2Xperience SB DC is not only equipped with a highend tonearm, but comes with a pre-fitted Ortofon 2M Silver magnetic cartridge that makes use of silver voice coils. An acrylic dust cover is also included. While audio electronics are often hidden and controlled by phone or tablet apps, the analog record player again is put in scene as the center of a hifi system and proudly presented like high-quality speakers. The new satin real wood turntable surfaces seamlessly fit the latest furniture trends (eucalyptus, walnut, palisander), additionally three classic high-gloss finishes (black lacquer, mahogany, olive) are available.